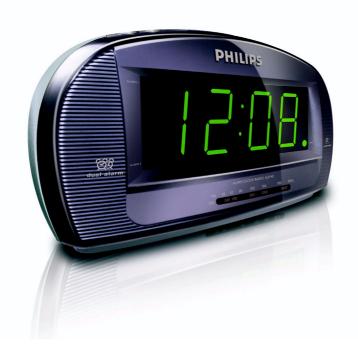

# Big display clock radio

A practical clock radio with super big display for easy reading, come with two independent alarms -one for you, one for your partner. Wake to radio or buzzer to start the day on time.

# **Everything you need**

- Bigger LCD display for easy reading
- Dual alarm time
- MW / FM tuner

# Big display for easy reading